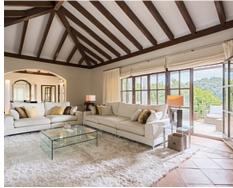

On the entrance level there is a cosy and comfortable lounge warmed by a fireplace, a

Price: From 3,700,000 €

Bathrooms: 6

• Plot Size: 5,891 m <sup>2</sup>

• Built Size: 995 m<sup>2</sup>