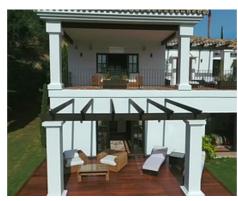

On the entrance level there is a cosy and comfortable lounge warmed by a fireplace, a

Price: From 3,700,000 €

Bathrooms: 6

• Plot Size: 5,891 m <sup>2</sup>

• Built Size: 995 m<sup>2</sup>

## **TorCap Property**

info@torcap.property https://www.torcap.property +34 636 483 800

TV room, an adjoining dining area, an elegant fully equipped kitchen with a breakfast bar and access to the terrace and 4 bedrooms, two of them with outside terraces and panoramic mountain views and partial sea views.