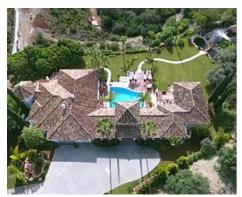

## **TorCap Property**

info@torcap.property https://www.torcap.property +34 636 483 800

Luxury villa with spectacular mountain views nestled in La Zagaleta Golf & Country Club

Location: Benahavís

This beautiful villa with spectacular mountain views, is situated in the peaceful location • Reference: AP1205 of La Zagaleta Golf & Country Club, an exclusive and secure residential estate with two • Bedrooms: 6 18-hole golf course, equestrian centre, heliport and a variety of sporting facilities as well as red carpet services for its residents. Access to the estate is guarded 24 hours a day.

The property is nestled in a plot of 5.891 m² with 1.020m² built and it's distributed in two storeys plus basement

The villa's imposing entrance leads to an elegant foyer with a sweeping staircase, descending to the garden level which includes a cinema, gymnasium, spa area with massage room, sauna and two bedrooms that offer access to a large private terrace with wooden floors and open views to the lovely garden and pool.

Outside, the garden with jacuzzi , large swimming pool and gazebo is perfectly designed for both entertainment and enjoyment also large driveway with carport and a 3 car garage.

**TorCap Property** 

info@torcap.property https://www.torcap.property +34 636 483 800