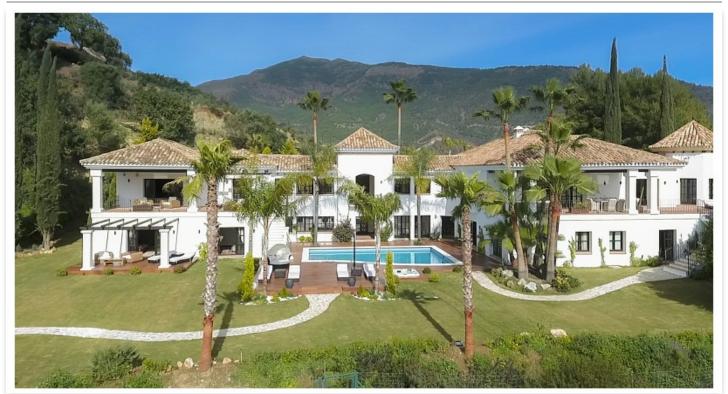

## **TorCap Property**

info@torcap.property https://www.torcap.property +34 636 483 800

Luxury villa with spectacular mountain views nestled in La Zagaleta Golf & Country Club

Location: Benahavís

This beautiful villa with spectacular mountain views, is situated in the peaceful location • Reference: AP1205 of La Zagaleta Golf & Country Club, an exclusive and secure residential estate with two • Bedrooms: 6 18-hole golf course, equestrian centre, heliport and a variety of sporting facilities as well as red carpet services for its residents. Access to the estate is guarded 24 hours a day.

The property is nestled in a plot of 5.891 m² with 1.020m² built and it's distributed in two storeys plus basement

The villa's imposing entrance leads to an elegant foyer with a sweeping staircase, descending to the garden level which includes a cinema, gymnasium, spa area with massage room, sauna and two bedrooms that offer access to a large private terrace with wooden floors and open views to the lovely garden and pool.

Outside, the garden with jacuzzi , large swimming pool and gazebo is perfectly designed for both entertainment and enjoyment also large driveway with carport and a 3 car garage.

**TorCap Property** 

info@torcap.property https://www.torcap.property +34 636 483 800