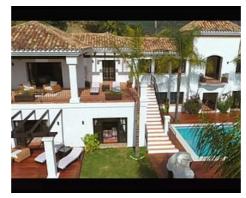

## **TorCap Property**

info@torcap.property https://www.torcap.property +34 636 483 800

Luxury villa with spectacular mountain views nestled in La Zagaleta Golf & Country Club

Location: Benahavís

This beautiful villa with spectacular mountain views, is situated in the peaceful location • Reference: AP1205 of La Zagaleta Golf & Country Club, an exclusive and secure residential estate with two • Bedrooms: 6 18-hole golf course, equestrian centre, heliport and a variety of sporting facilities as well as red carpet services for its residents. Access to the estate is guarded 24 hours a day.

The property is nestled in a plot of 5.891 m² with 1.020m² built and it's distributed in two storeys plus basement

The villa's imposing entrance leads to an elegant foyer with a sweeping staircase, descending to the garden level which includes a cinema, gymnasium, spa area with massage room, sauna and two bedrooms that offer access to a large private terrace with wooden floors and open views to the lovely garden and pool.

Outside, the garden with jacuzzi , large swimming pool and gazebo is perfectly designed for both entertainment and enjoyment also large driveway with carport and a 3 car garage.

**TorCap Property** 

info@torcap.property https://www.torcap.property +34 636 483 800