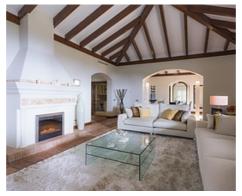

On the entrance level there is a cosy and comfortable lounge warmed by a fireplace, a

Price: From 3,700,000 €

Bathrooms: 6

• Plot Size: 5,891 m <sup>2</sup>

• Built Size: 995 m<sup>2</sup>